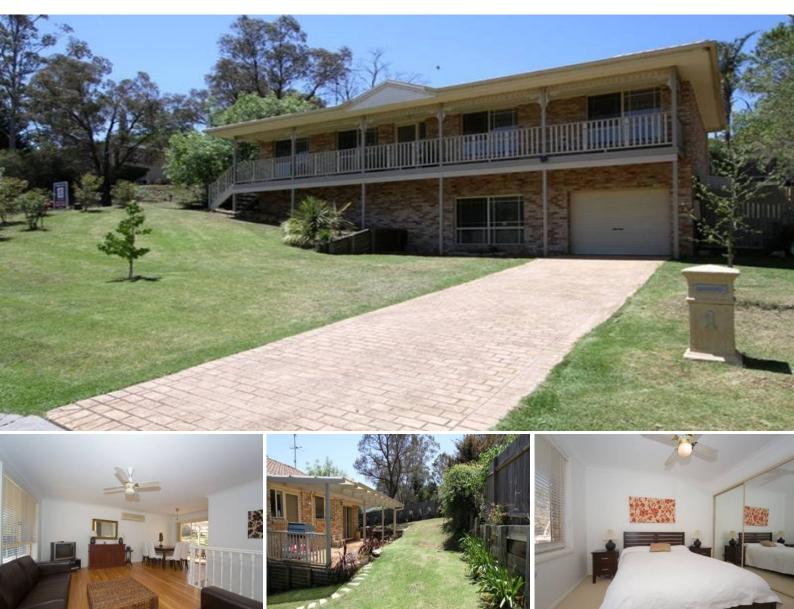

## **Elevated Position - Botanic Gardens Estate**

This quality home has street appeal and should be on your inspection list! Situated on a high corner block close to the popular Botanic Gardens, sports fields and walking track. The home offers presentation, class and charm and would be ideal for the young family, first home buyer or investor. An inspection is sure to impress; this one should not be missed....

- Modern 3 bedroom home with timber floors, ceiling fans & a/c
- Spacious living area, combined dining, games or 4th bedroom downstairs
- Quality kitchen with granite benchtops, ample filtered light
- Superb covered entertaining area, front porch offers amazing outlook
- Single garage with internal access, fully fenced yard & garden shed
- Spectacular views, landscaped gardens, peace & privacy
- Ideal for the first home buyer, young family or investor

Ideal Location...Positioned just 1 minutes walk to the botanic gardens and 5 minutes walk to town. The township of Picton offers a relaxed semi rural environment perfect for family living. Only one hours drive to the centre of Sydney and 30 minutes to Wollongong's