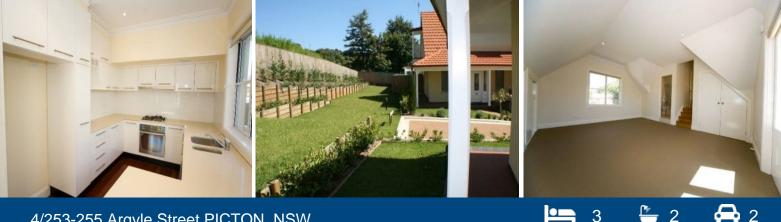

## 4/253-255 Argyle Street PICTON, NSW

- Brand new 3 bedroom home with ensuite
- Functional modern kitchen, dishwasher & gas cooktop
- 9ft ceilings, ornate ceiling cornice, downlights, wide skirting boards
- Hardwood polished floors, Kleenmaid stainless steel appliances
- Outdoor paved entertaining area having spectacular hillside views
- Cedar French doors flow out onto wrap around verandah
- Intercom and video surveillance to front gate and an alarm
- Fully fenced landscaped yard, single drive through remote garage