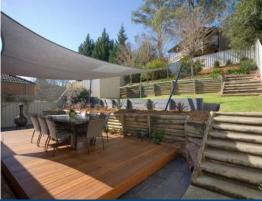

Spacious 3 bedroom home easy to maintain

- Modern kitchen flowing onto spacious dining area
- Timber venetians, downlights, timber floors, gas point & split system a/c
- Fantastic entertaining area, garden shed & beautiful landscaped gardens
- Fully fenced 506m2 block, single garage, & elevated position