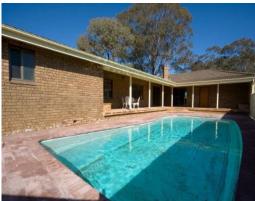

- Four good sized bedrooms, separate office, walk in robe and ensuite
- Quality modern kitchen with granite benchtops, striking timber floors
- Extensive living areas, optional formal areas or rumpus/family rooms
- Saltwater in-ground pool, separate granny flat/teenage retreat
- Huge separate shed, single garage, side access
- Long block backing onto the Nepean Gorge with great views