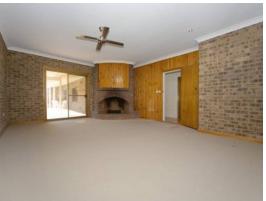

- Four good sized bedrooms, separate office, walk in robe and ensuite
- Quality modern kitchen with granite benchtops, striking timber floors
- Extensive living areas, optional formal areas or rumpus/family rooms
- Saltwater in-ground pool, separate granny flat/teenage retreat
- Huge separate shed, single garage, side access
- Long block backing onto the Nepean Gorge with great views