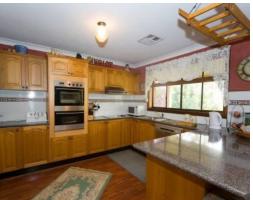

- Four good sized bedrooms with built ins to all and ensuite to main  $% \left( 1\right) =\left( 1\right) +\left( 1\right) =\left( 1\right$
- Quality Tassie Oak kitchen with a great rear outlook
- Ducted air throughout, slow combustion fireplace, built in bar
- Large 4 bay shed with bathroom and kitchenette
- Full side access and second large shed & workshop