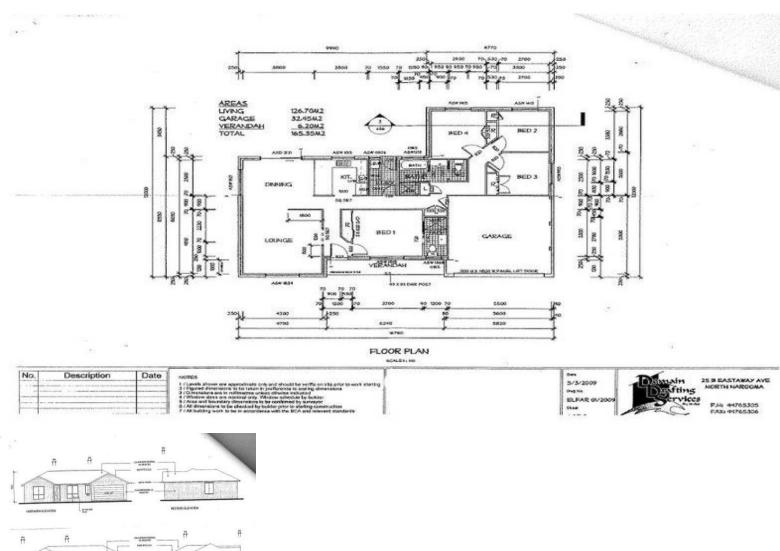

## 4 Bedroom House & Land Package

Under construction. Located in a popular new estate with rural views. This is a great opportunity for the first home buyer to utilize the \$24,000 Government Grant currently on offer. Situated on the high side of the road this is a wonderful opportunity at the right price.

- Brand New 4 bedroom home, built ins to all, ensuite to main
- Spacious lounge, dining and family room
- Modern kitchen and appliances
- Double garage with internal access
- Landscaped 705.8m2 block with a great outlook