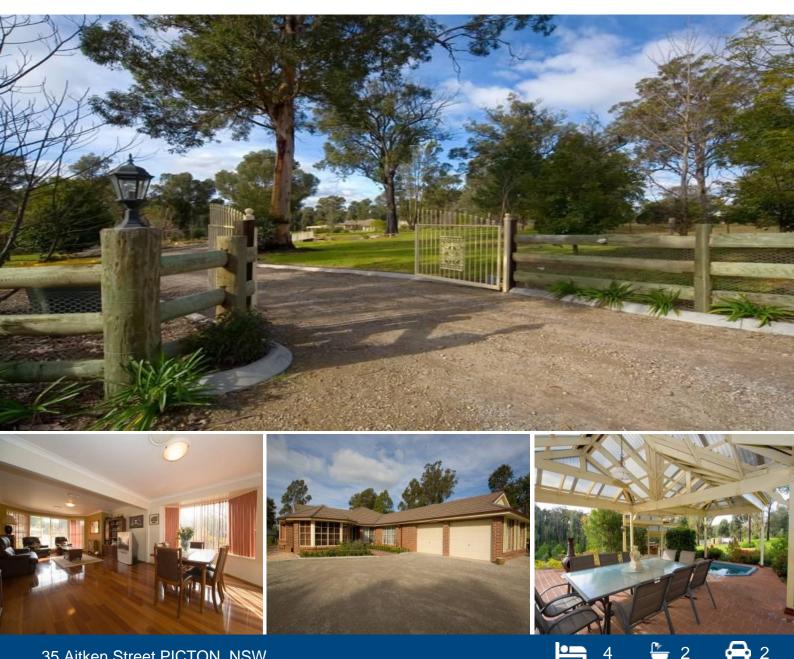

## 'Green Glen'...7.7 Acres

What a brilliant opportunity ... Offering a fantastic lifestyle for anyone looking for quality acreage in a great location, with peace and quiet the main attraction! This property is situated in Lakesland, on the outskirts of Picton. A beautifully established property with vast improvements, irreplaceable at the current price. If you are after this type of package, then inspection is a must in order to fully appreciate the outstanding value...

-Four good sized bedrooms, built ins to all, ensuite and walk in robe off main

-Quality kitchen with a great outlook, taking advantage of the views

-Formal lounge and dining, separate rumpus/family room

-Ducted air throughout, slow combustion fireplace

-Magic bbq/outdoor entertaining area with built in spa

-Separate 12 x 12m shed with high roof, mezzanine and full bathroom

**Gerard Smith**