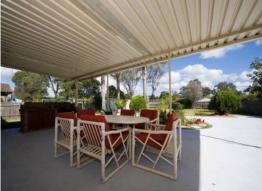

## Surprisingly Different 998m2

A solid brick home with all the comforts. The inside of this home is immaculate and has great presentation. You will certainly be impressed;

- -Large 3 bedroom home with built-ins to all
- Functional kitchen with combined dining, spacious lounge & high raked ceilings
- Modern bathroom and separate toilet
- Fully fenced level 998m2 block, side access, landscaped gardens
- Beautiful undercover entertaining area & barbeque
- Single lock-up garage and 2 garden sheds,
- Only 2 minutes walk to main shopping centre