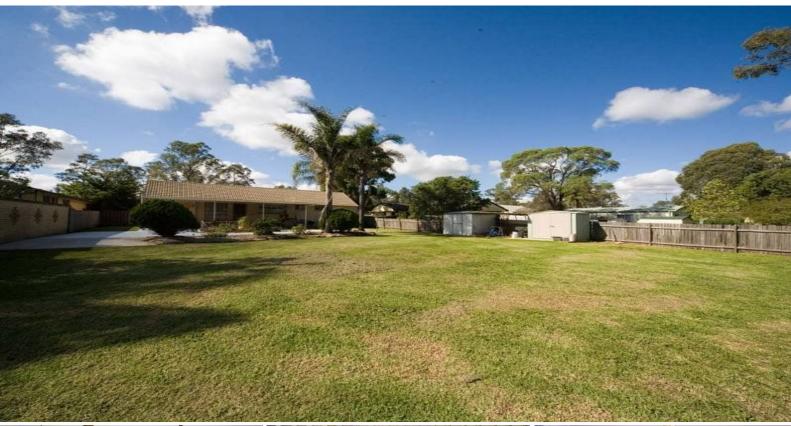

## Surprisingly Different 998m2

A solid brick home with all the comforts. The inside of this home is immaculate and has great presentation. You will certainly be impressed;

- -Large 3 bedroom home with built-ins to all
- Functional kitchen with combined dining, spacious lounge & high raked ceilings
- Modern bathroom and separate toilet
- Fully fenced level 998m2 block, side access, landscaped gardens
- Beautiful undercover entertaining area & barbeque
- Single lock-up garage and 2 garden sheds,
- Only 2 minutes walk to main shopping centre