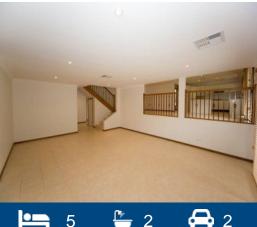

- 5 large bedrooms, built-ins, ensuite to main, private verandah to two.

- Extensive living areas including meals, family room, formal lounge and dining as well as a split level rumpus offering space for the family or the entertainer.