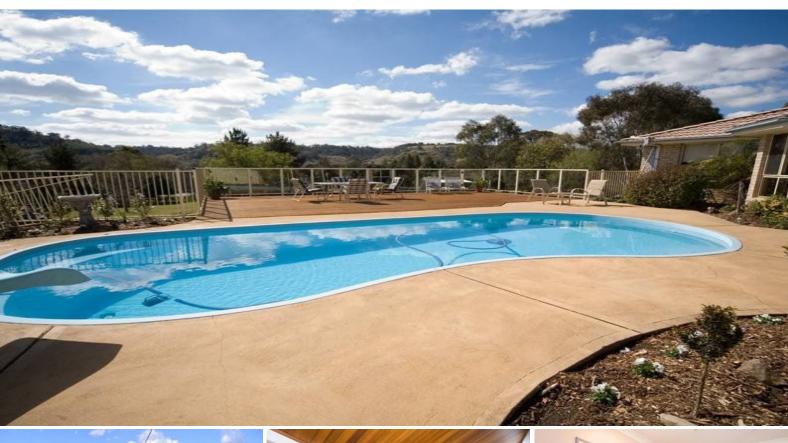

## Superb Residence on 1 Acre

This property is a solid brick home, on an elevated one acre block. Views are simply gorgeous. Located in a sought after area offering many qualify features.

- 5 Large bedrooms and ensuite to master, built in to four rooms
- Formal entry, lounge and dining rooms tiled throughout, with downlights.
- Tidy kitchen, open family area with high raked ceilings
- Ducted air conditioning, downlights and tiled throughout
- Heated salt water pool having terrific entertaining area with views of Picton Hills
- Double garage and carport, fully fenced landscaped gardens