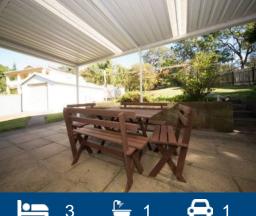

- Elevated 3 bedroom home
- Neat and tidy kitchen with breakfast bar
- Spacious lounge, dining area & family
- Split system a/c, garden shed
- Fully fenced 1429m2 block & single garage
- Outdoor entertaining area looks onto large yard
- Walk to schools, shops and station
- Highly sought after location in the heart of Picton