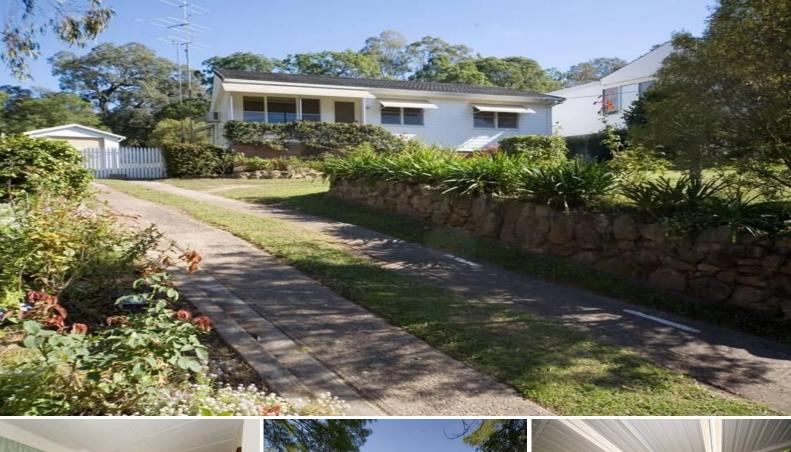

## 51 Lumsdaine Street PICTON, NSW

## Views & Location on 1429m2

This charming 3 bedroom home is old in style but has immaculate presentation and offers plenty of character. It has a quaint front porch to relax and enjoy the fantastic hillside views and much more:

- Elevated 3 bedroom home
- Neat and tidy kitchen with breakfast bar
- Spacious lounge, dining area & family
- Split system a/c, garden shed
- Fully fenced 1429m2 block & single garage
- Outdoor entertaining area looks onto large yard
- Walk to schools, shops and station
- Highly sought after location in the heart of Picton