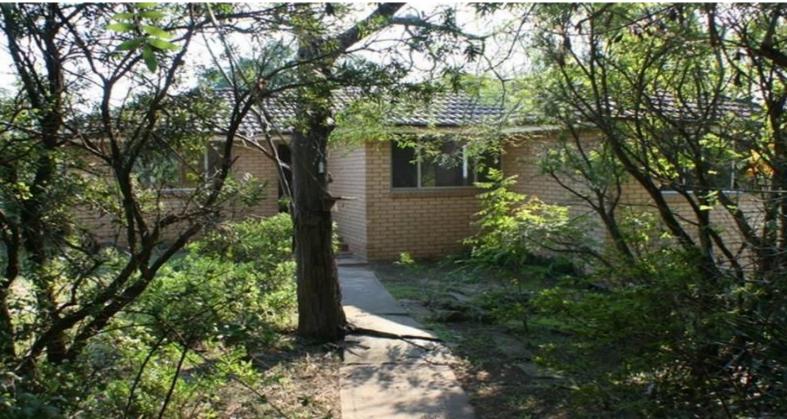

## A Great Opportunity on 977m2

This 3 bedroom brick home is on a good size block and has a 29.58m frontage. Great presentation freshly painted, neat and tidy and very close to all amenities. It is within an easy walk to the shopping centre and train station.

- 3 large bedrooms with built ins to all
- Good sized living areas throughout
- Quality 977m2 block of land in a central location
- Ideal for an investor or first home buyer.

Tahmoor is located just 5 minutes south of Picton and offers a semi rural lifestyle with all the conveniences of city living. The thriving commercial centre offers everything one could possibly need... Only 1 hour from Sydney and 45 minutes to Wollongong. Arrange an inspection today!!