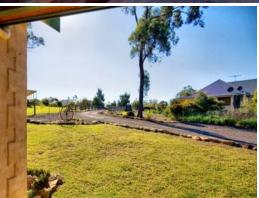

- 4 Large bedrooms with built ins and ceiling fans
- Gallery kitchen, Caesar stone bench tops and stainless steel appliances
- French doors, cedar windows and down lights throughout
- 9ft Ceilings, amazing living areas, combustion heating and split system air
- Huge wide hallway entry and timber polished floor boards throughout
- Spectacular rural views from the elevated outside entertaining area
- Massive storage area to utilize underneath the home
- Established trees and gardens adding to the extraordinary appeal
- Double carport, office and outside toilet, 3 phase power
- Cubby house, sand pit and plenty of room for the kids to kick a footy
- Bushland setting having abundant wildlife