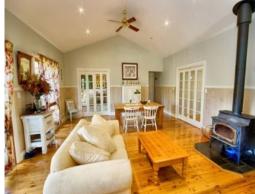

- 4 Large bedrooms with built ins and ceiling fans
- Gallery kitchen, Caesar stone bench tops and stainless steel appliances
- French doors, cedar windows and down lights throughout
- 9ft Ceilings, amazing living areas, combustion heating and split system air
- Huge wide hallway entry and timber polished floor boards throughout
- Spectacular rural views from the elevated outside entertaining area
- Massive storage area to utilize underneath the home
- Established trees and gardens adding to the extraordinary appeal
- Double carport, office and outside toilet, 3 phase power
- Cubby house, sand pit and plenty of room for the kids to kick a footy
- Bushland setting having abundant wildlife