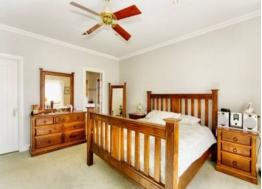

- 4 Large bedrooms with built ins and ceiling fans
- Gallery kitchen, Caesar stone bench tops and stainless steel appliances
- French doors, cedar windows and down lights throughout
- 9ft Ceilings, amazing living areas, combustion heating and split system air
- Huge wide hallway entry and timber polished floor boards throughout
- Spectacular rural views from the elevated outside entertaining area
- Massive storage area to utilize underneath the home
- Established trees and gardens adding to the extraordinary appeal
- Double carport, office and outside toilet, 3 phase power
- Cubby house, sand pit and plenty of room for the kids to kick a footy
- Bushland setting having abundant wildlife