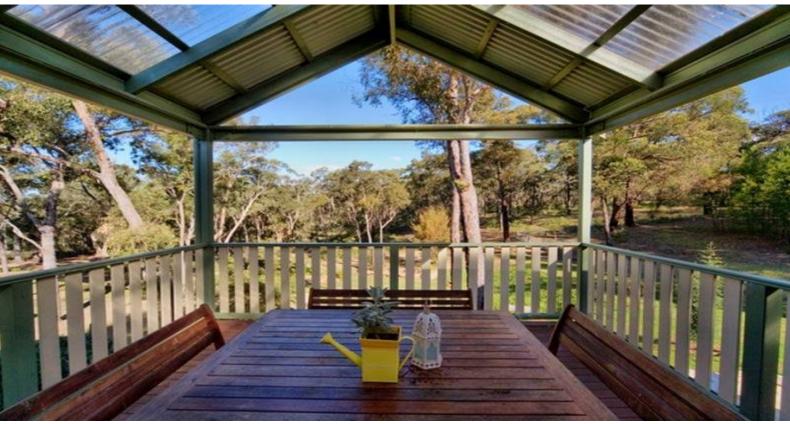

- 4 Large bedrooms with built ins and ceiling fans
- Gallery kitchen, Caesar stone bench tops and stainless steel appliances
- French doors, cedar windows and down lights throughout
- 9ft Ceilings, amazing living areas, combustion heating and split system air
- Huge wide hallway entry and timber polished floor boards throughout
- Spectacular rural views from the elevated outside entertaining area
- Massive storage area to utilize underneath the home
- Established trees and gardens adding to the extraordinary appeal
- Double carport, office and outside toilet, 3 phase power
- Cubby house, sand pit and plenty of room for the kids to kick a footy
- Bushland setting having abundant wildlife