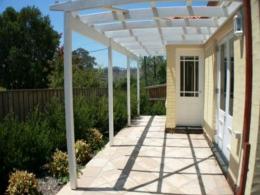

- Brand new 2 bedroom home with ensuite
- Functional modern kitchen, dishwasher & gas cooktop
- 9ft ceilings, ornate ceiling cornice, downlights, wide skirting boards
- Hardwood polished floors, Kleenmaid stainless steel appliances
- Outdoor paved entertaining area having spectacular hillside views
- Cedar French doors flow out onto wrap around verandah
- Intercom and video surveillance to front gate and an Alarm
- Fully fenced landscaped yard, single drive through remote garage
- Natural gas connected and reverse cycle ducted air-conditioning