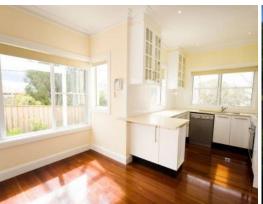

- Brand new 2 bedroom home with ensuite
- Functional modern kitchen, dishwasher & gas cooktop
- 9ft ceilings, ornate ceiling cornice, downlights, wide skirting boards
- Hardwood polished floors, Kleenmaid stainless steel appliances
- Outdoor paved entertaining area having spectacular hillside views
- Cedar French doors flow out onto wrap around verandah
- Intercom and video surveillance to front gate and an Alarm
- Fully fenced landscaped yard, single drive through remote garage
- Natural gas connected and reverse cycle ducted air-conditioning