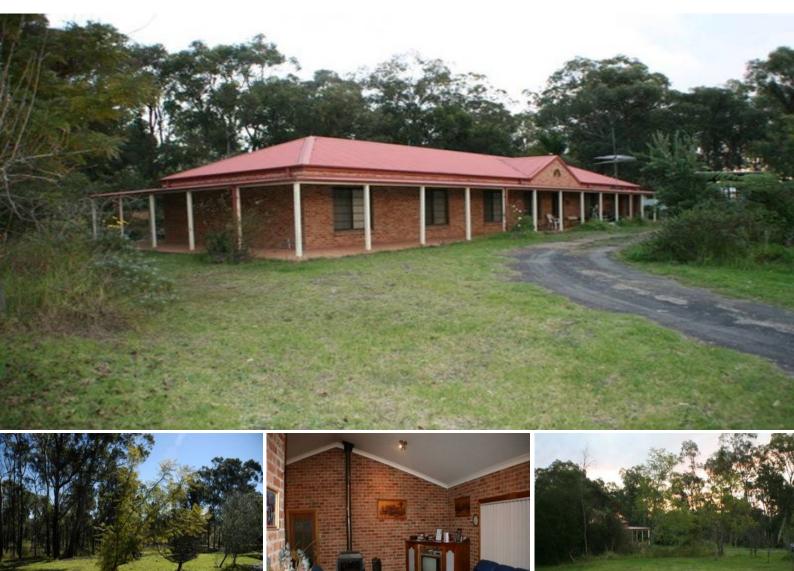

## Bargain Buying - 5.6 Acres

True value is what's on offer here, for anyone looking for a large home on a small acreage. A quality built, steel framed double brick Australian Colonial Style home, in an elevated position to encapsulate the northerly aspect.

- Four large bedrooms with built ins, two bathrooms
- Extensive living areas throughout, raked ceilings
- Timber kitchen, slow combustion fireplace
- 5.6 acres, separate paddocks, town water
- Large double garage and shed

Thirlmere is located just 5 minutes from Picton and is well known for its semi rural atmosphere, and is very popular with tourists for its natural beauty and steam train museum. The property is only a couple of minutes from the centre of town, with schools public transport close by. Enquire today...