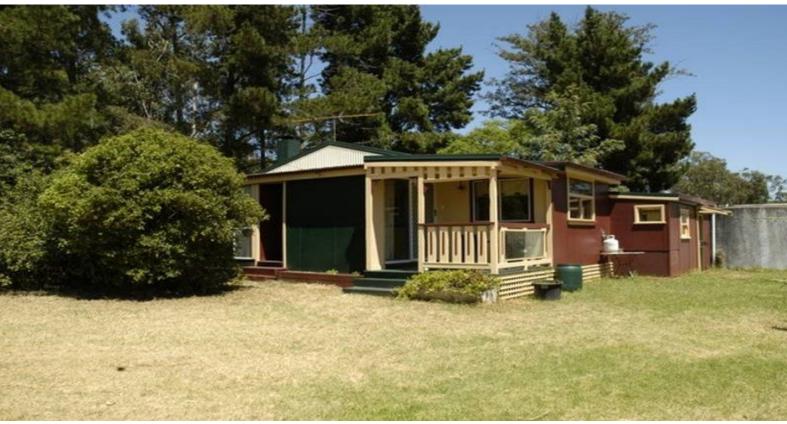

## Cottage on 5 acres

This property offers very good value for money. Come and inspect this comfortable modern home situated on a level 5 acre block which is located in a quiet cul-de-sac street.

- Superb 2 bedroom home on a private acreage
- New kitchen, large lounge, L shaped dining room & sunroom

Fenced into 5 paddocks with two large sheds

- Ideal for horses, trucks or anyone looking for room to move

Pheasants Nest is located just 5 minutes from both Tahmoor and Bargo and is renowned for its rural setting and atmosphere. With access to the freeway and major shopping centres less then 5 minutes away, why wouldn't you change your lifestyle?