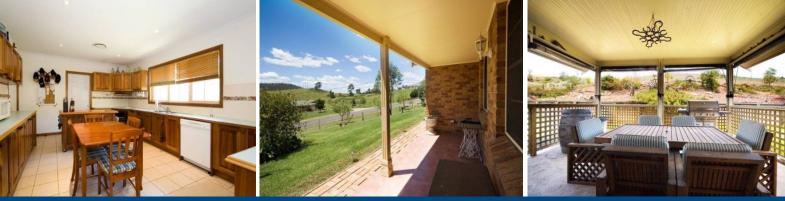

- Four large bedrooms, built ins to all and ensuite to master
- Amazing Tassie Oak kitchen flowing through to open living area
- Ducted air-conditioning, down lights, quality inclusions
- Spacious living, formal entry, wide hallways & 9 ft ceilings
- French doors open out to the undercover entertaining area
- Full use of
- tennis court, barn & 122 acres
- Security alarm system & internal access from double garage
- Large triple colorbond barn, beautiful landscaping and fantastic views
- Private and elevated position, invest in your new lifestyle!