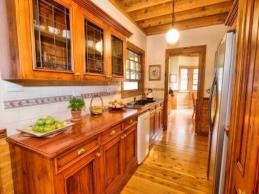

- Four generous sized bedrooms and study
- Beautiful polished timber flooring and high ceilings
- French doors lead to the verandah having fantastic views
- Recycled Oregon timber kitchen & walk in pantry
- Open fire, formal lounge, ceiling fans, cedar doors and 3 bathrooms
- Quality electrical work, plenty of power points and lighting
- Work shed, ample storage, power & sliding workbench
- Huge dam, separate paddock, stables & chook pen
- Country style barn and loft area with mezzanine floor
- High pitched gable roof giving plenty of character
- Sparkling in-ground pool for entertaining the guests
- 5 beautiful acres offering many opportunities