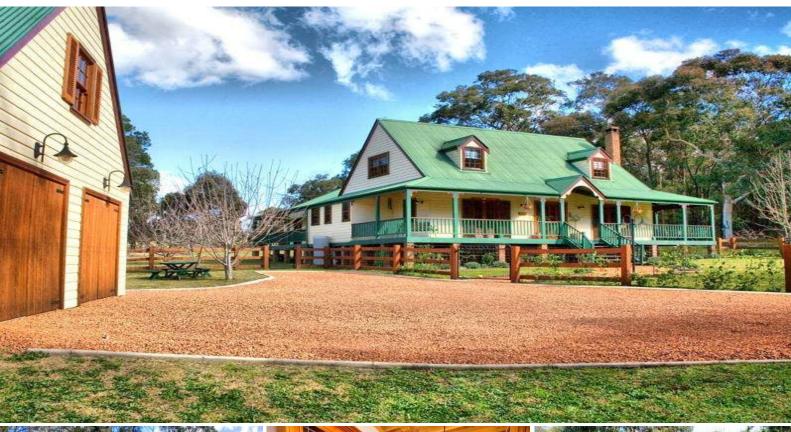

## "Turpentine Row" 5 Acres

This property is located in OAKDALE ten minutes drive from Picton

Charming residence set back from the road and amongst established trees & gardens giving a sense of privacy and seclusion. The home itself is unique in the construction and its presentation is immaculate. Prestige, quality and class are on display in the sale of this exclusive property. A kerbed entry leads through the trees to a family home with plenty to offer.

- Four generous sized bedrooms and study
- Beautiful polished timber flooring and high ceilings
- French doors lead to the verandah having fantastic views
- Recycled Oregon timber kitchen & walk in pantry
- Open fire, formal lounge, ceiling fans, cedar doors and 3 bathrooms
- Quality electrical work, plenty of power points and lighting
- Work shed, ample storage, power & sliding workbench
- Huge dam, separate paddock, stables & chook pen
- Country style barn and loft area with mezzanine floor
- High pitched gable roof giving plenty of character
- Sparkling in-ground pool for entertaining the guests
- 5 beautiful acres offering many opportunities