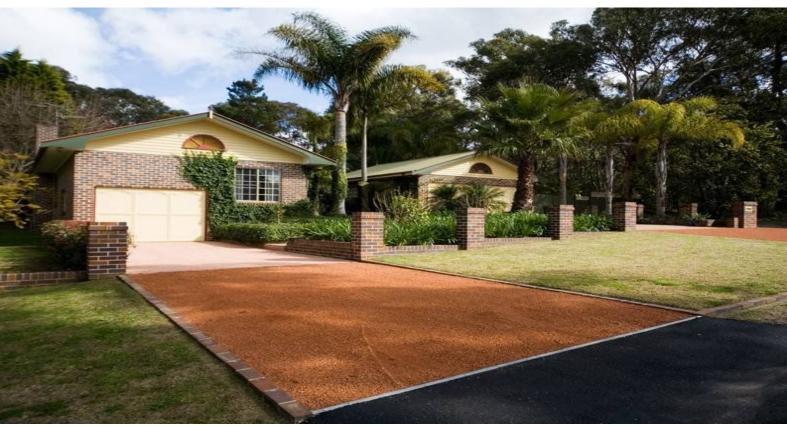

## Class & Quality on 2032m2

A master built home situated in a private 2032m2 block. Class and character ooze from this marvelous property. The home has many quality features also being surrounded beautiful landscaped gardens. The amount of work done and property presentation is a credit to the current owners.

- 5 Large bedrooms plus a study
- Formal entry, spacious family and formal lounge
- Modern American Oak kitchen with an outlook
- Open fire place, down lights throughout, 9ft ceilings, combustion heating
- Ample linen and cupboard space
- Walls and ceiling are fully insulated
- Internal access from garage also having remote door
- Wide hallway leads to master with ensuite
- Fully landscaped gardens creating a tranquil feeling
- Extensive paved outside entertaining area for the guests
- Wide 40 meter frontage, private and peacefully road with no through traffic
- Established bricked garden beds for the veggie patch, try your hand!!
- Double garage/workshop has been plumbed for hot water, extra shower