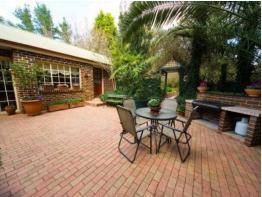

- 5 Large bedrooms plus a study
- Formal entry, spacious family and formal lounge
- Modern American Oak kitchen with an outlook
- Open fire place, down lights throughout, 9ft ceilings, combustion heating
- Ample linen and cupboard space
- Walls and ceiling are fully insulated
- Internal access from garage also having remote door
- Wide hallway leads to master with ensuite
- Fully landscaped gardens creating a tranquil feeling
- Extensive paved outside entertaining area for the guests
- Wide 40 meter frontage, private and peacefully road with no through traffic
- Established bricked garden beds for the veggie patch, try your hand!!
- Double garage/workshop has been plumbed for hot water, extra shower