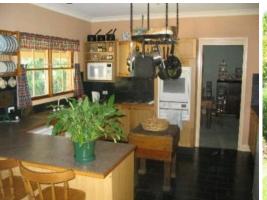

- Huge Country style 4 bedroom home on a fantastic 3348m2 block zoned Res 2A.
- Tassie Oak kitchen, formal dining, family & sunken lounge.
- Ensuite to master bedroom & ducted vacuum. 9ft ceilings, natural gas & sewer
- Huge rumpus or teenage retreat with shower & toilet, shedding and 3 phase power.
- Ideal for Tradesman or young family.
- Investment for the future. The owners instructions are to get an offer and sell!