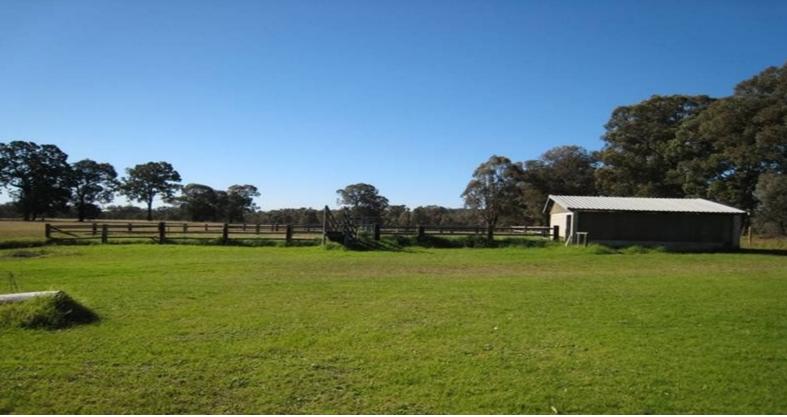

## Acreage at its best!! 37.89 Acres

This is a private and secluded 37.89 usable acres with town water, large sheds, two dams and cattle yards. The home is a 3 bedroom cottage with an iron roof and scenic outlook that makes the move to acres very attractive. Watch the children play from the back verandah. The cottage features;

- Charming cottage with 3 large bedrooms
- Good sized kitchen, high ceilings and spacious dining
- Separate bathroom, laundry area
- Outside living area with kitchenette

These level acres are 90% cleared with lush fertile ground that needs to be seen to be fully appreciated. The property backs onto a gorgeous creek with caves for the adventurous to explore. Invest for the future and build your dream home having plenty of room on acreage for any rural activities. Located away from the hustle and bustle yet only 25 minutes to Wollongong beaches and shopping facilities. 5 minutes to the M5 freeway and 45 minutes to Sydney airport. Live your dream on rural acres with your family now!! Please call our office to make an inspection today.