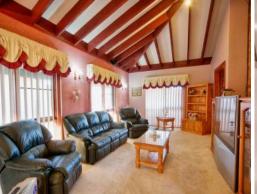

- Colonial style 4 bedroom home
- Modern kitchen, spacious living & high ceilings
- Formal entry, downlights throughout, corner spa bath
- Combustion heater, ceiling fans, walk in pantry & built-ins
- Outdoor entertaining area, pool, double colorbond shed/workshop.
- 1124m2 block, fully fenced with a tank for the garden water
- Landscaped gardens & safe area for the kids to play