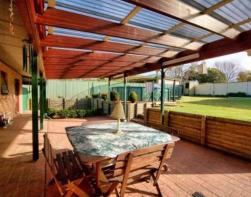

- Colonial style 4 bedroom home
- Modern kitchen, spacious living & high ceilings
- Formal entry, downlights throughout, corner spa bath
- Combustion heater, ceiling fans, walk in pantry & built-ins
- Outdoor entertaining area, pool, double colorbond shed/workshop.
- 1124m2 block, fully fenced with a tank for the garden water
- Landscaped gardens & safe area for the kids to play