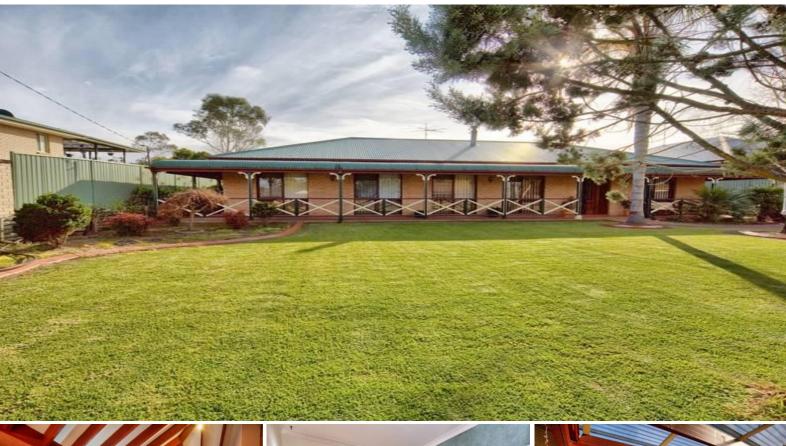

## Quality Home on 1124m2

This immaculate brick home has an iron roof & verandah four sides adding to the charm and appeal of this beautiful property. The home has plenty of character & offers potential buyers a lot of value for their money. It creates a warm and welcome feeling to everyone that comes to visit. Class & quality are on display.

- Colonial style 4 bedroom home
- Modern kitchen, spacious living & high ceilings
- Formal entry, downlights throughout, corner spa bath
- Combustion heater, ceiling fans, walk in pantry & built-ins
- Outdoor entertaining area, pool, double colorbond shed/workshop.
- 1124m2 block, fully fenced with a tank for the garden water
- Landscaped gardens & safe area for the kids to play