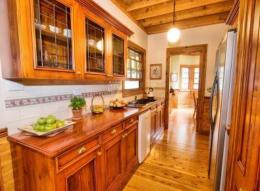

- Four generous sized bedrooms and study
- Beautiful polished timber flooring and high ceilings
- French doors lead to the verandah having fantastic views
- Recycled Oregon timber kitchen & walk in pantry
- Open fire, formal lounge, ceiling fans, cedar doors and 3 bathrooms
- Quality electrical work, plenty of power points and lighting
- Work shed, ample storage, power & sliding workbench
- Huge dam, separate paddock, stables & chook pen
- Country style barn and loft area with mezzanine floor
- High pitched gable roof giving plenty of character
- Sparkling in-ground pool for entertaining the guests
- 5 beautiful acres offering many opportunities
- Ideal property for the hobby farmer, tradesman or semi- driver