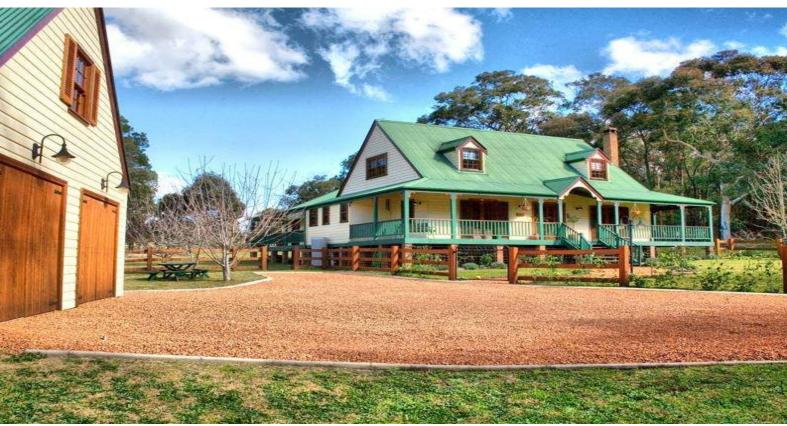

## "Turpentine Row" 5 Acres

Charming residence set back from the road and amongst established trees & gardens giving a sense of privacy and seclusion. The home itself is unique in the construction and its presentation is immaculate. Prestige, quality and class are on display in the sale of this exclusive property. A kerbed entry leads through the trees to a family home with plenty to offer.

- Four generous sized bedrooms and study
- Beautiful polished timber flooring and high ceilings
- French doors lead to the verandah having fantastic views
- Recycled Oregon timber kitchen & walk in pantry
- Open fire, formal lounge, ceiling fans, cedar doors and 3 bathrooms
- Quality electrical work, plenty of power points and lighting
- Work shed, ample storage, power & sliding workbench
- Huge dam, separate paddock, stables & chook pen
- Country style barn and loft area with mezzanine floor
- High pitched gable roof giving plenty of character
- Sparkling in-ground pool for entertaining the guests
- 5 beautiful acres offering many opportunities
- Ideal property for the hobby farmer, tradesman or semi- driver