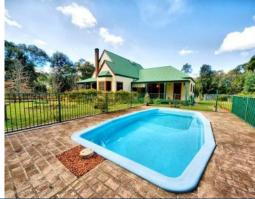

- Four generous sized bedrooms and study
- Beautiful polished timber flooring and high ceilings
- French doors lead to the verandah having fantastic views
- Recycled Oregon timber kitchen & walk in pantry
- Open fire, formal lounge, ceiling fans, cedar doors and 3 bathrooms
- Quality electrical work, plenty of power points and lighting
- Work shed, ample storage, power & sliding workbench
- Huge dam, separate paddock, stables & chook pen
- Country style barn and loft area with mezzanine floor
- High pitched gable roof giving plenty of character
- Sparkling in-ground pool for entertaining the guests
- 5 beautiful acres offering many opportunities
- Ideal property for the hobby farmer, tradesman or semi- driver