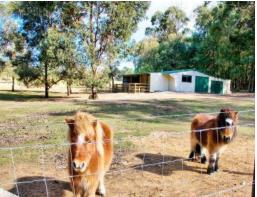

- Four generous sized bedrooms and study
- Beautiful polished timber flooring and high ceilings
- French doors lead to the verandah having fantastic views
- Recycled Oregon timber kitchen & walk in pantry
- Open fire, formal lounge, ceiling fans, cedar doors and 3 bathrooms
- Quality electrical work, plenty of power points and lighting
- Work shed, ample storage, power & sliding workbench
- Huge dam, separate paddock, stables & chook pen
- Country style barn and loft area with mezzanine floor
- High pitched gable roof giving plenty of character
- Sparkling in-ground pool for entertaining the guests
- 5 beautiful acres offering many opportunities
- Ideal property for the hobby farmer, tradesman or semi- driver