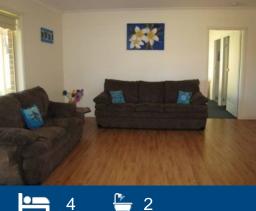

- Four large bedrooms with built ins, ensuite and walk in robe off main
- Spacious, open country style kitchen with gas cooking
- Extensive living areas, formal lounge and dining
- Gas heating, downlights, Huge 14 x 7m shed with lock up workshop
- Great level block of land, landscaped gardens, biocycle