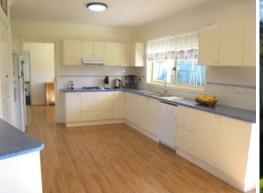

- Four large bedrooms with built ins, ensuite and walk in robe off main
- Spacious, open country style kitchen with gas cooking
- Extensive living areas, formal lounge and dining
- Gas heating, downlights, Huge 14 x 7m shed with lock up workshop
- Great level block of land, landscaped gardens, biocycle