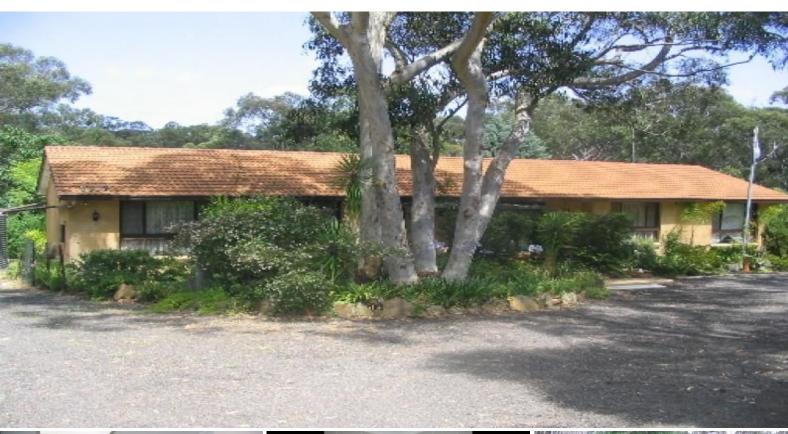

## Peace & Quiet with Privacy Too

Set on 5.38 acres is this marvelous large four bedroom home, featuring great ensuite, near new kitchen, lovely dining area looking out over the entertaining area & pool to the natural bushland. Two large living areas (one was a snooker room), huge outdoor roofed entertaining area, decked pool, excellent lock-up shed/garage/workshop. This property also has access to excellent drinkable bore water.

Backing onto National Park and abounds with shrubs and ferns it would suit most nature pursuits or if you have a bike or two? On the side there is room for a pony.

This property is quite amazingly private, its almost impossible to see the neighbours. Only 4 minutes to the freeway and railway station and 10 minutes to the new shopping complex in Tahmoor.