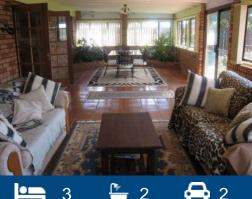

- Large bedrooms throughout, built ins to all and federation style ensuite off main

- Fantastic Tassie Blackwood timber kitchen with natural gas cooking
- Extensive living areas, formal lounge, sunken games room, sunroom
- Beautifully finished gardens, huge fully fenced yard for kids to play
- Quality in-ground pool and entertaining area, large shed, biocycle