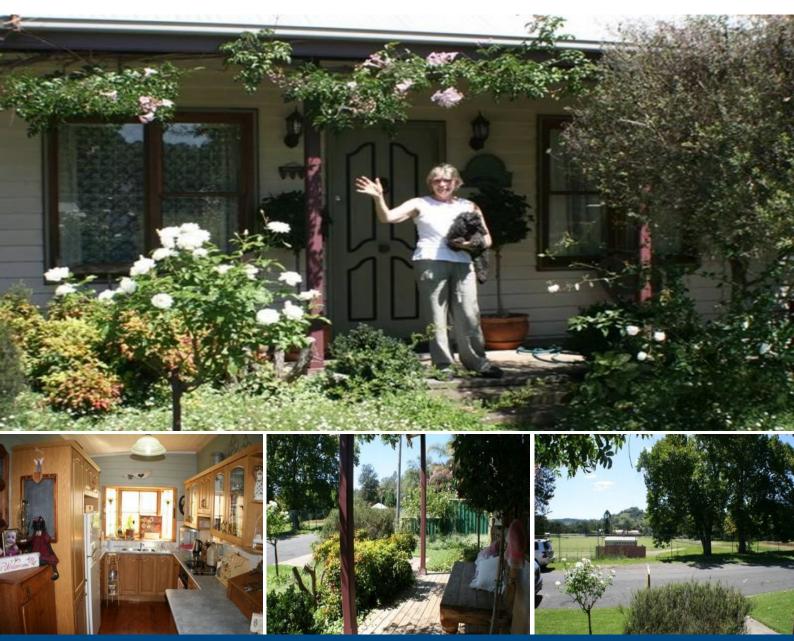

## Your New Pride and Joy!!!

This gorgeous home offers charm and character and beautiful cottage gardens. The weatherboard home was originally an old miner's cottage that is situated just up from the historic Railway Viaduct. The property has been extensively restored approximately four years ago with amazing fully lined timer walls and ceilings.

- Polished timber boards throughout and cedar windows
- Open spacious living areas with high ceilings
- Timber kitchen with bay stained glass window
- Quiet street, quaint verandah to relax and enjoy
- Split system a/c combustion fireplace
- Cast iron claw foot bath and timber vanity
- Minimal maintenance, move straight into with nothing to do
- Side access and single lock up garage
- Quality and perfection is on display in the sale of this home

This charming home is located within walking distance to all facilities including station, shops and schools. It is an easy level walk around the historic township of Picton. The property is an ideal home for a young couple looking for their first home or a retiree