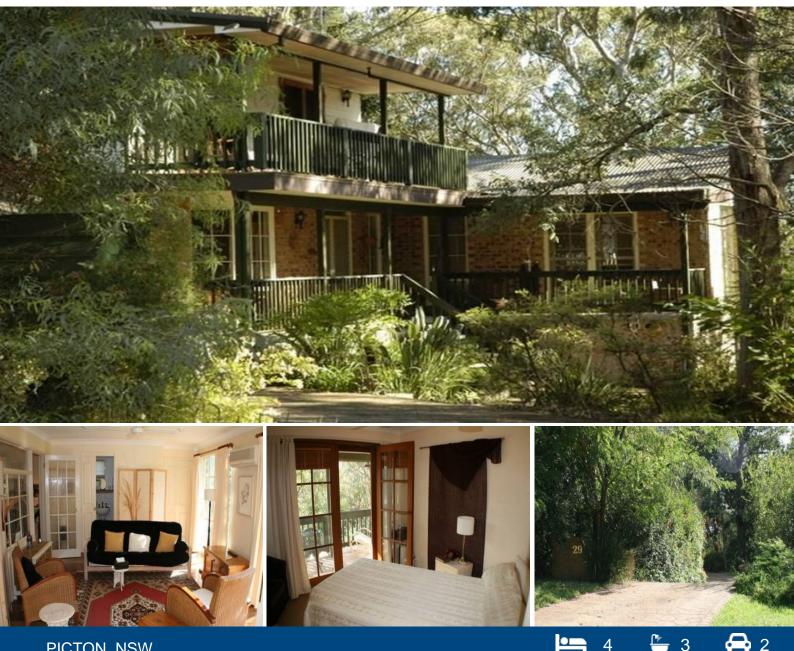

## Private Retreat on ½ Acre

This is a unique property having loads of character and charm. The home is in a beautiful position over looking Stonequarry Creek and the historic Victoria Bridge. The position is quite amazing looking out towards a Bushland environment so just relax and enjoy the tranquil atmosphere, abundant birdlife and landscaped gardens.

- 4 bedrooms with built-ins and French doors
- 4 living areas includes dining, family, kitchen & formal lounge
- Modern timber kitchen with ceramic range and ample cupboards
- Amazing views, French door lead from most rooms onto the verandah
- Walk in linen press, ample pantry and cupboard space, 3 bathrooms
- Carpet, slate and polished wooden floorboards
- Double garage, garden shed, storage underneath the home
- Verandas front and back, insulation, shade house with pond
- 3 Split system air conditioners thought the home for heating cooling
- Outdoor entertaining made easy having many verandas and great views
- Opportunity exists to subdivide a 700m2 block subject to council approval
- Spectacular views from all rooms, Ideal investment for the future!!