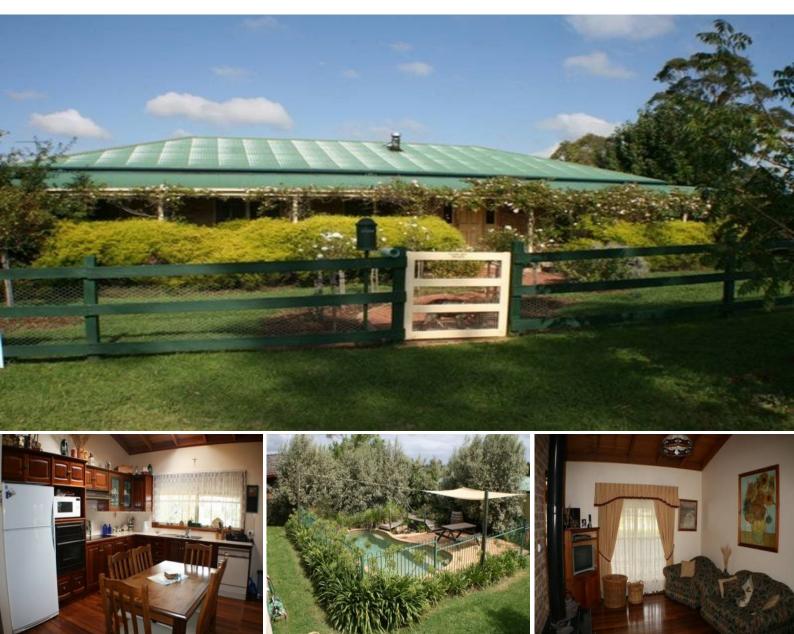

## A home with Character on 1163m2

A quality built home on offer...Wrap around verandahs surround this very comfortable family home with a long list of features suited to any buyer who is looking for a more relaxing lifestyle. Oozing character and warmth an inspection is recommended.

- A beautiful property with immaculate presentation
- Large bedrooms all with built ins, and ensuite to main
- Timber kitchen, spacious living area, cathedral ceilings
- Natural gas heating, slow combustion fire, split system air
- 11 x 6m shed, side access, landscaped gardens
- Solar heated inground pool & garden shed

Set high in East Tahmoor this unique home offers many stylish features. Tahmoor has an excellent shopping centre & easy access to the city via train. It is central to surrounding suburbs Thirlmere, Picton & Bargo a very popular spot to live. This property is ideal for first home buyers a young family starting off or a retired couple looking for close proximity to town. Call us today for more information.