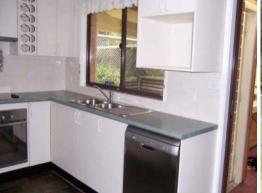

- Three good sized bedrooms with a sleep out or study off one
- Modern kitchen with stainless steel appliances
- Open lounge room and dining area with split system air
- Games room/Sunroom opening onto entertaining area
- Great block, extremely private, surrounded by bushland