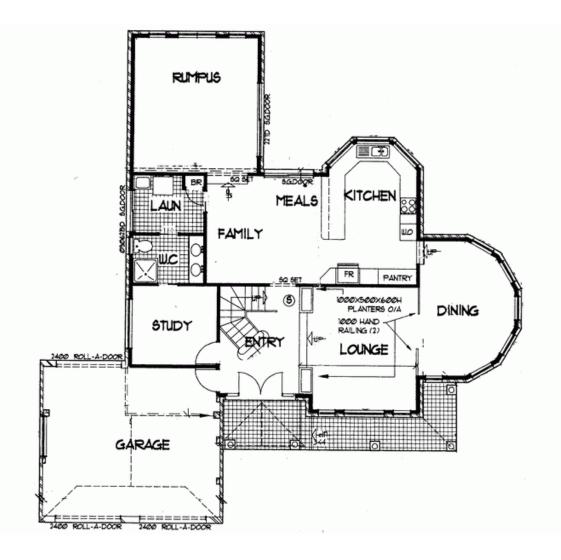

- Splendid 5 bedroom family home on 991m2
- Open plan kitchen, 4 living areas & 3 bathrooms
- Formal lounge, formal dining, family & games room
- Ducted reverse cycle air, high ceilings & plenty of linen storage
- Double drive through garage with internal access
- Garden shed & fantastic kids cubby house
- In ground
- saltwater pool, outdoor entertaining area & landscaped gardens
- Located in an excellent street with a rural appeal
- Nothing to do move straight in today