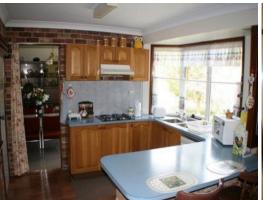

- Three large bedrooms with built ins to all and ensuite to main
- Neat and tidy Tassie Oak kitchen, rural outlook
- Ample living options, formal lounge and dining
- Timber raked ceilings, split system air, slow combustion fireplace
- Double garage, machinery shed, large dam, over 20 fruit trees