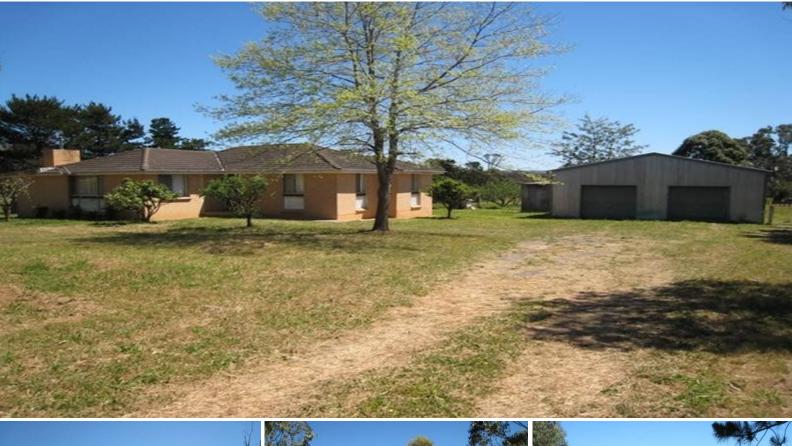

## **Outstanding 25 Acres**

A beautiful rural property consisting of a solid well built brick home. A great size shed for storage also yards and loading race. The acreage is some of the best land that you will find in the Wollondilly Shire. The land is elevated rectangle shape offering many opportunities.

- Older Style 3 bedroom brick veneer home on 25 Acres.
- Improved pastures, established grounds and mostly cleared
- 5 Separate paddocks, holding yards and tank water.
- 2 Massive dams and huge shed, with creek at rear
- A quality property offering huge potential