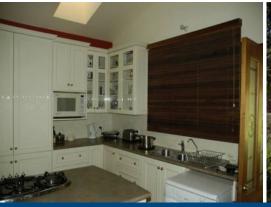

- 4 bedroom heritage home still has its original cast iron lacework
- Formal lounge, superb kitchen/dining room
- High ceilings are a feature keeping with the era
- Excellent carport, lock up garage & workshop.
- Dressing room or nursery to main bedroom