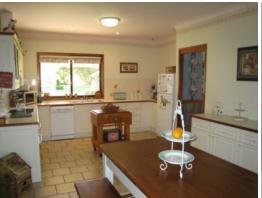

- Colonial style home with 4 large bedrooms with built ins and ensuite to main
- Bright and open country style kitchen with a modern finish and outlook
- Formal lounge with open fireplace, french doors leading to verandahs
- Huge machinery shed and workshop, stables, landscaped gardens
- Post & rail fencing, large dam, great entertaining area and in-ground pool
- Separate in law accommodation/teenagers retreat