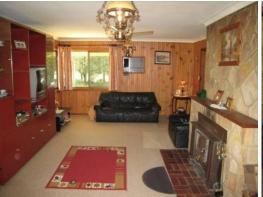

- Comfortable home featuring 3 huge bedrooms all with built ins
- Bright and open country style kitchen, pot belly stove in rock casing
- Large living area, slow combustion fireplace, air conditioning
- Two cleared paddocks, spring fed creek, natural orchard
- Great entertaining area overlooking windmill and large pond/dam
- Tranquility at its best You must experience it!