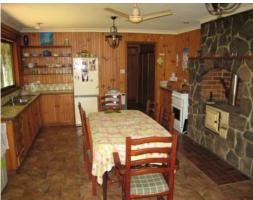

- Comfortable home featuring 3 huge bedrooms all with built ins
- Bright and open country style kitchen, pot belly stove in rock casing
- Large living area, slow combustion fireplace, air conditioning
- Two cleared paddocks, spring fed creek, natural orchard
- Great entertaining area overlooking windmill and large pond/dam
- Tranquility at its best You must experience it!