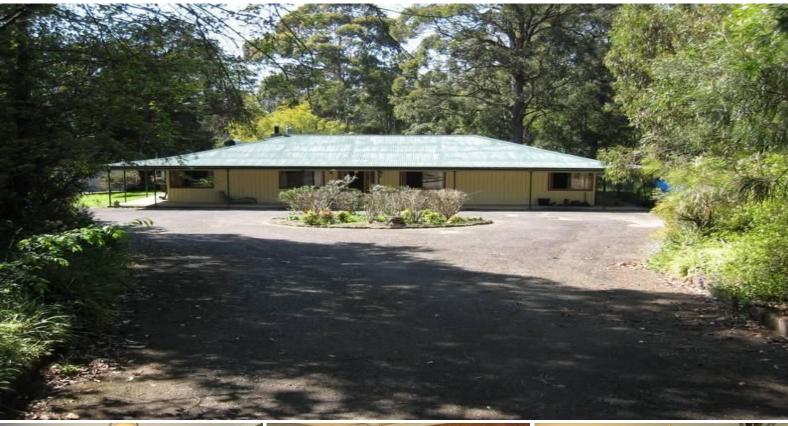

OAKDALE, NSW

## 5 Acres - Rural Paradise

Located on the outskirts of the township of Picton and set back from the road with privacy assured, rests this ranch style home which suits the landscape beautifully. Situated on five picturesque acres, and boasting beautiful surroundings, it is hard not to fall in love with this property. If you are after an affordable parcel of land or change of lifestyle you simply must inspect this.

- Comfortable home featuring 3 huge bedrooms all with built ins
- Bright and open country style kitchen, pot belly stove in rock casing
- Large living area, slow combustion fireplace, air conditioning
- Two cleared paddocks, spring fed creek, natural orchard
- Great entertaining area overlooking windmill and large pond/dam
- Tranquility at its best You must experience it!