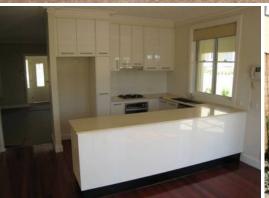

- Brand new contemporary 4 bedroom home with double garage
- Quality designer kitchen with stainless Kleenmaid appliances
- Spacious open living through to kitchen with polished timber floors
- Sunken master bedroom with ensuite & French doors to private balcony
- 9ft ceilings, ornate cornice, downlights throughout, split system a/c
- Internal access from double garage & remote control door
- Landscaped private yards & outdoor entertaining area
- Designer bathrooms, 3 toilets, large laundry, natural gas connected