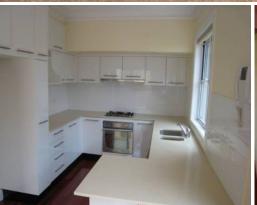

- Brand new contemporary 3 bedroom home with double garage
- Quality designer kitchen with stainless Keenmaid appliances
- Spacious open living through to kitchen with polished timber floors
- Sunken master bedroom with ensuite & French doors to private balcony
- 9ft ceilings, ornate cornice, downlights throughout, split system a/c
- Internal access from double garage & remote control door
- Landscaped private yards & outdoor entertaining area
- Designer bathrooms, 3 toilets, large laundry, natural gas connected