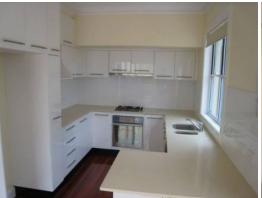

- Brand new contemporary 3 bedroom home with double garage
- Quality designer kitchen with stainless Keenmaid appliances
- Spacious open living through to kitchen with polished timber floors
- Sunken master bedroom with ensuite & French doors to private balcony
- 9ft ceilings, ornate cornice, downlights throughout, split system a/c
- Internal access from double garage & remote control door
- Landscaped private yards & outdoor entertaining area
- Designer bathrooms, 3 toilets & large laundry.