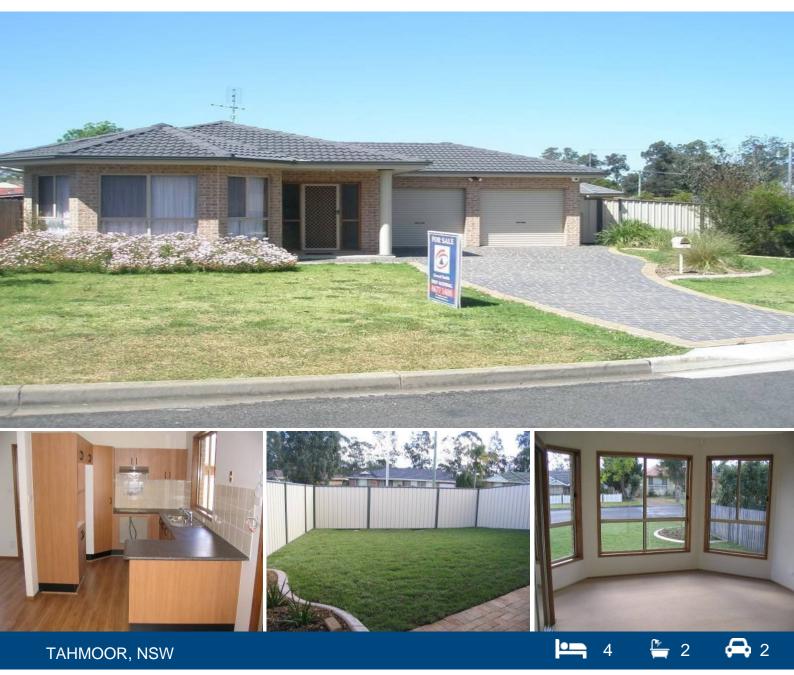

## This is the one for you!!

Set high in East Tahmoor this quality built home offers many stylish features. Tahmoor has an excellent shopping centre & easy access to the city via train. It is central to surrounding suburbs Thirlmere, Picton & Bargo a very popular spot to live.

- Near new 4 bedroom home on an easy maintenance block.
- Spacious living areas, Security alarm & ducted vacuum system.
- Floating timber floors, ensuite, 9ft ceilings & stainless steel appliances.

- Drive through double garage to undercover entertaining & landscaped yard.

- Slightly elevated, minutes walk to all facilities.

This superb home will not last! If you are looking for the ideal investment or a place to live then this one is well worth putting on your list. Call in today to arrange an inspection.