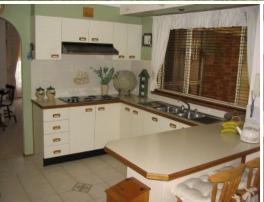

- -Formal lounge, dining and spacious family room with bay window.
- -Down lights throughout, built ins and ducted air-conditioning.
- -Two bathrooms including spa bath and custom made timber vanity
- -Huge undercover entertaining area and beautiful established gardens
- -Double garage, side access and garden shed
- -Close proximity to shops and public transport, a pleasure to inspect.