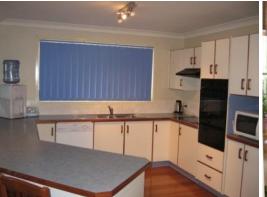

- Featuring four large bedrooms + ensuite, all with built in robes
- Attractive and spacious timber laminate kitchen
- Both formal and informal living and dining areas
- Timber flooring, downlights, split system air, slow combustion fire
- Great block with side access and a separate double garage & workshop