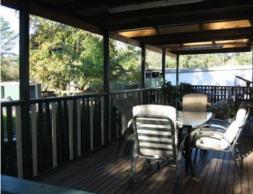

- Featuring four large bedrooms + ensuite, all with built in robes
- Attractive and spacious timber laminate kitchen
- Both formal and informal living and dining areas
- Timber flooring, downlights, split system air, slow combustion fire
- Great block with side access and a separate double garage & workshop