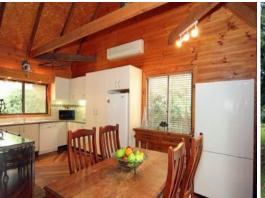

- Four bedrooms plus storage room/study with built ins to all, walk in robe off and ensuite off the master room
- Modern kitchen with gourmet gas stove, quality timber floors and raked ceilings throughout
- Formal lounge room and separate dining/meals area
- Brilliant outdoor entertaining area, overlooking creek setting
- Landscaped gardens,  $6m\ x\ 9m$  double garage and workshop, as well as a bio-cycle