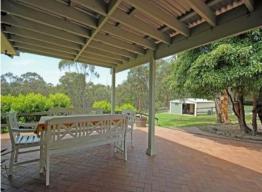

- Four good sized bedrooms, built ins to three
- L-Shaped lounge and dining, flowing living areas
- Modern kitchen with quality appliances, rural outlook
- Split system air conditioning, slow combustion fireplace
- Near new bathroom, home has recently been modernised throughout
- Fantastic outdoor entertaining areas overlooking property
- Large 6m x 10m shed, separate games room/accommodation
- Town water, as well as a huge water tank with pump, horse round yard, post & rail fencing