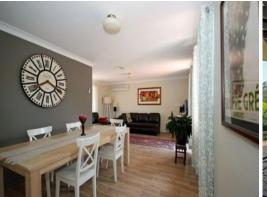

- Four good sized bedrooms, built ins to three
- L-Shaped lounge and dining, flowing living areas
- Modern kitchen with quality appliances, rural outlook
- Split system air conditioning, slow combustion fireplace
- Near new bathroom, home has recently been modernised throughout
- Fantastic outdoor entertaining areas overlooking property
- Large 6m x 10m shed, separate games room/accommodation
- Town water, as well as a huge water tank with pump, horse round yard, post & rail fencing