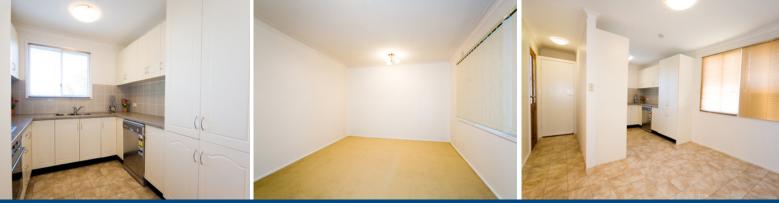

## **Renovated Cottage**

Three large bedrooms with built ins to all. Quality kitchen with s/steel appliances. Formal lounge room and dining area. Lock up single garage, entertaining area and a garden shed.