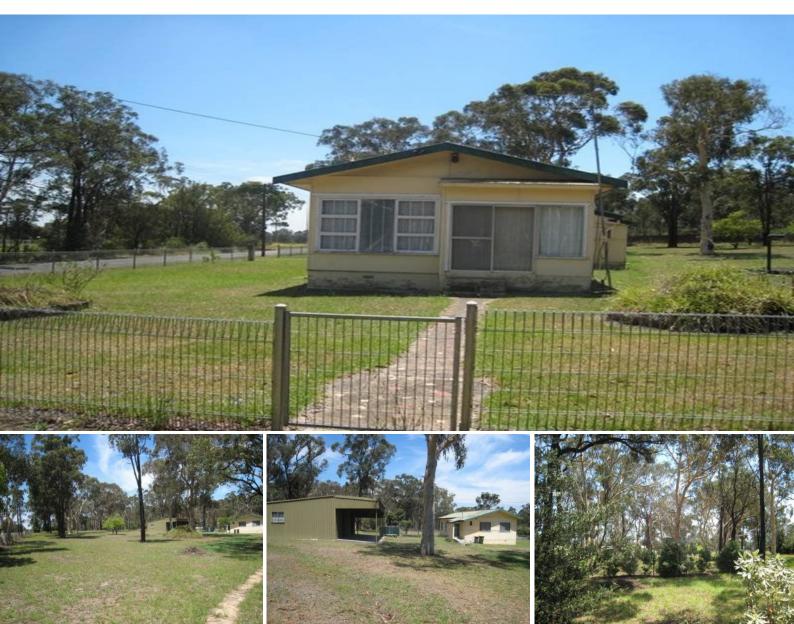

## 24 Illawarra Street APPIN, NSW

## •

- Home and shed on a huge block
- Features 3 good sized bedrooms, kitchen & dining combined, bathroom with separate toilet. Large shed with double carport.
- Tank water. Great opportunity for truck driver, horse or anyone looking for space.
- Close access to Campbelltown & Wollongong.
- -More land available neg