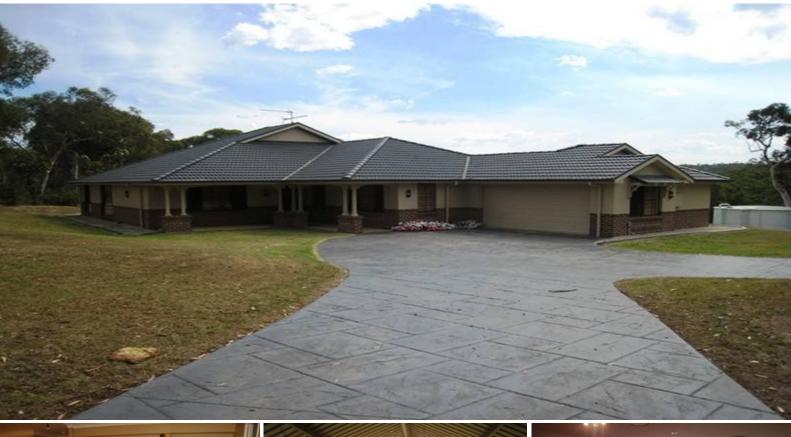

## 64 Wilson Drive BUXTON, NSW

## 64 Wilson Drive

This lovely 'near new' 4 bedroom plus study home is set on a 5 acre block and features a fabulous and extensive bushland views.

Thoughtfully designed and decorated, this home boasts spacious formal and informal living areas which would easily adapt to suit most lifestyles. The four bedrooms have built-ins plus the large main bedroom has a double ensuite and walk in robe. The large undercover entertaining area at the rear overlooks the landscaped yards, kids playground, and breathtaking views.