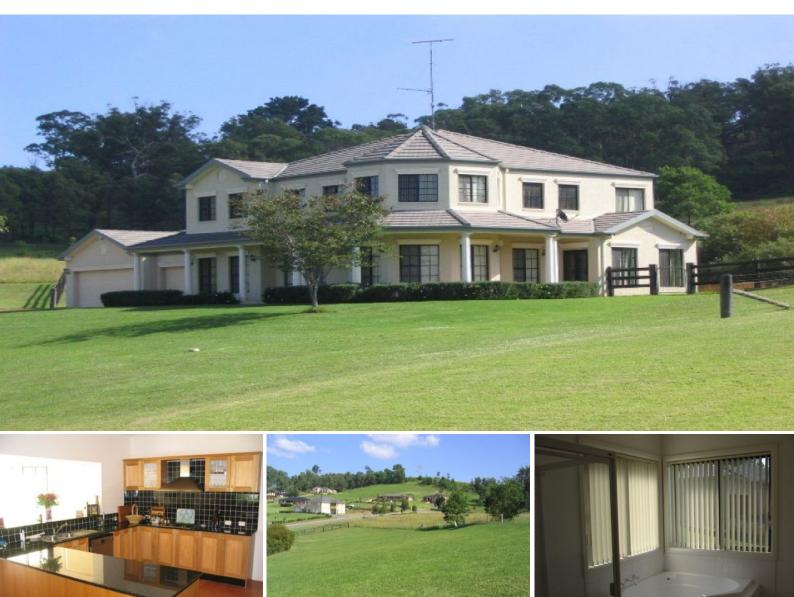

## Executive Style Home!!

Set high in an exclusive position on over an acre in the prestige 'Nangarin Vineyard Estate' is this amazing home reserved for those with quality in mind. The property boasts views over the lush surrounding countryside and vineyards. The home features five large bedrooms, three bathrooms, ample living area - both formal and informal, and a beautiful tassie oak kitchen with granite benchtops. There is also a gallery, games room and sitting room for the extended family. The property also offers landscaped gardens, a triple garage, ducted reverse cycle air, ducted vacuum, natural gas and an alarm system. Town services include sewer, underground power, water & natural gas. School bus at the door, private fully maintained parkland estate offers tennis court & BBQ facilities and water views for your guest's entertainment. Sit back & sip the estate chardonnay or just be thrilled to be a part of a community that prides itself on award winning presentation!