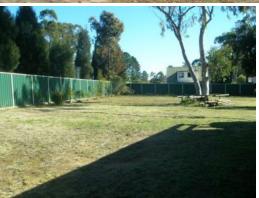

There's plenty of room to entertain with the rear entertaining area overlooking the massive 1700m2 (approx) fully fenced yard. Single garage and off street parking available. Great location being situated next to child friendly park, short stroll to local primary school and only minutes to freeway. Pets welcome.