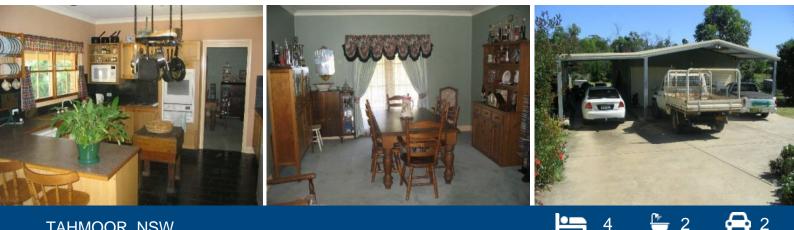

- Huge Country style 4 bedroom home on a fantastic 3348m2 block zoned Res 2A.

- Tassie Oak kitchen, formal dining, family & sunken lounge.

- Ensuite to master bedroom & ducted vacuum. 9ft ceilings, natural gas & sewer

- Huge rumpus or teenage retreat with shower & toilet, shedding and 3 phase power.

- Ideal for Tradesman or young family.

- Investment for the future. The owners instructions are to get an offer and sell!