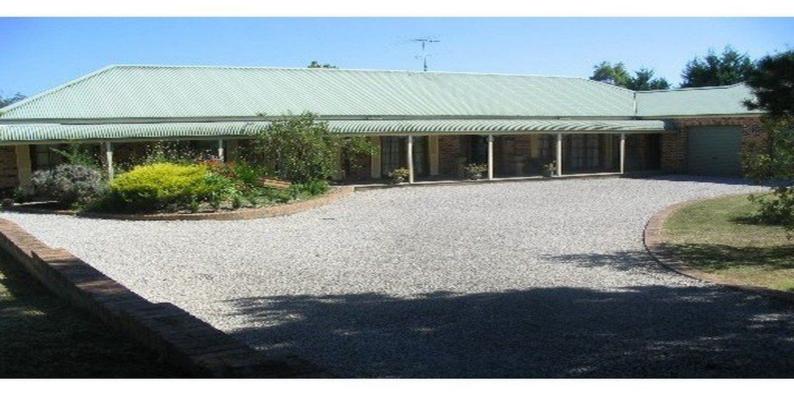

## Master Built on 3348m2

This property is quality built and offers perfect presentation. Owned by a builder no expense has been spared. Triple garage and double colourbond shed offer many opportunities.

- Huge Country style 4 bedroom home on a fantastic 3348m2 block zoned Res 2A.

- Tassie Oak kitchen, formal dining, family & sunken lounge.

- Ensuite to master bedroom & ducted vacuum. 9ft ceilings, natural gas & sewer

- Huge rumpus or teenage retreat with shower & toilet, shedding and 3 phase power.

- Ideal for Tradesman or young family.

- Investment for the future. The owners instructions are to get an offer and sell!

This perfect family home is located in East Tahmoor only 3 minutes from major shopping centres, an hour into the Sydney CBD and 40 minutes into Wollonong beaches! A very handy location what are you waiting for?